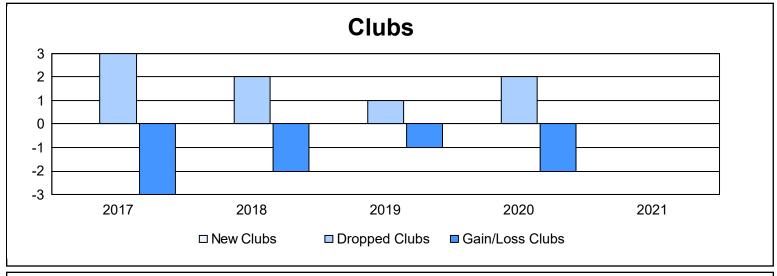

District 7 I

As of June 2021 Cumulative

| Year      | New<br>Clubs | Dropped<br>Clubs | Gain/<br>Loss<br>Clubs | New<br>Members | Charter<br>Members | Reinstate<br>Members | Transfer<br>Members | Total<br>Member<br>Added | Total<br>Members<br>Dropped | Gain/<br>Loss<br>Members |
|-----------|--------------|------------------|------------------------|----------------|--------------------|----------------------|---------------------|--------------------------|-----------------------------|--------------------------|
| 2016-2017 | 0            | 3                | -3                     | 130            | 1                  | 10                   | 13                  | 154                      | 170                         | -16                      |
| 2017-2018 | 0            | 2                | -2                     | 83             | 1                  | 2                    | 12                  | 98                       | 169                         | -71                      |
| 2018-2019 | 0            | 1                | -1                     | 61             | 0                  | 5                    | 2                   | 68                       | 123                         | -55                      |
| 2019-2020 | 0            | 2                | -2                     | 71             | 2                  | 2                    | 3                   | 78                       | 103                         | -25                      |
| 2020-2021 | 0            | 0                | 0                      | 37             | 0                  | 2                    | 3                   | 42                       | 120                         | -78                      |
| Average   | 0            | 2                | -2                     | 76             | 1                  | 4                    | 7                   | 88                       | 137                         | -49                      |