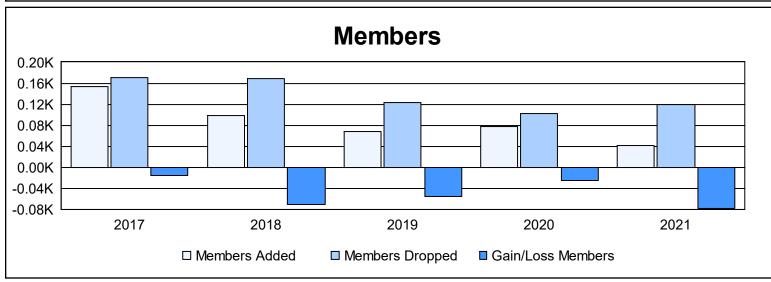

District 7 I

As of June 2021 Cumulative

| Year      | New<br>Clubs | Dropped<br>Clubs | Gain/<br>Loss<br>Clubs | New<br>Members | Charter<br>Members | Reinstate<br>Members | Transfer<br>Members | Total<br>Member<br>Added | Total<br>Members<br>Dropped | Gain/<br>Loss<br>Members |
|-----------|--------------|------------------|------------------------|----------------|--------------------|----------------------|---------------------|--------------------------|-----------------------------|--------------------------|
| 2016-2017 | 0            | 3                | -3                     | 130            | 1                  | 10                   | 13                  | 154                      | 170                         | -16                      |
| 2017-2018 | 0            | 2                | -2                     | 83             | 1                  | 2                    | 12                  | 98                       | 169                         | -71                      |
| 2018-2019 | 0            | 1                | -1                     | 61             | 0                  | 5                    | 2                   | 68                       | 123                         | -55                      |
| 2019-2020 | 0            | 2                | -2                     | 71             | 2                  | 2                    | 3                   | 78                       | 103                         | -25                      |
| 2020-2021 | 0            | 0                | 0                      | 37             | 0                  | 2                    | 3                   | 42                       | 120                         | -78                      |
| Average   | 0            | 2                | -2                     | 76             | 1                  | 4                    | 7                   | 88                       | 137                         | -49                      |